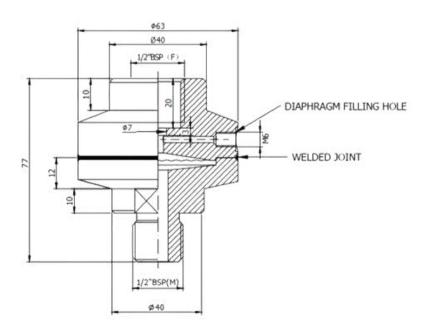

Range
Process Temperature
Instrument Connection
Process Connection
Fill Fluid
Mounting

Diaphragm Body 1 kg/cm2 to 400 kg/cm2

-40°C to 200°C or as per fill fluid

1/2"BSP (F) 1/2"BSP(M)

Silicon Oil-DC 200

Direct (Without Capillary)